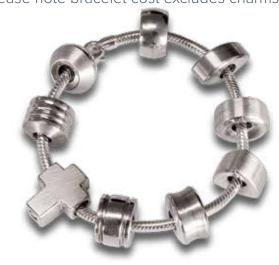

# Sterling Silver Bracelet £24

Each individual charm holds a small amount of cremated remains that can be placed on the matching bracelet or added to an existing charm bracelet.

Please note bracelet cost excludes charms.