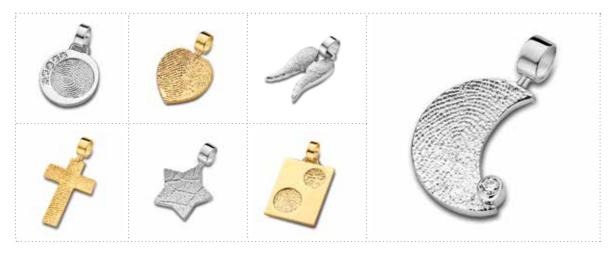

## **Jewel Concepts**

Having a piece of jewellery that captures the unique fingerprint of your loved one is a truly special and personal keepsake. A perfect way to treasure their memory, keeping them close to your heart forever.

A fingerprint can be incorporated into a wide range of hand crafted jewellery, including pendants, rings and earrings.

#### **Pendants**

#### From £129

Available in 9ct gold and sterling silver.