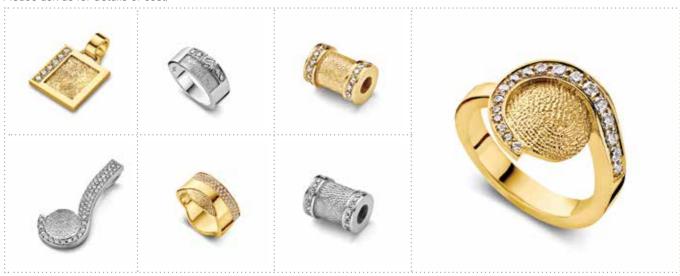

## **Jewel Concepts**

Having a piece of jewellery that captures the unique fingerprint of your loved one is a truly special and personal keepsake. A perfect way to treasure their memory, keeping them close to your heart forever.

A fingerprint can be incorporated into a wide range of hand crafted jewellery, including pendants, rings and earrings.

#### **Pendants**

#### From £129

Available in 9ct gold and sterling silver.

## **Rings**

#### From £259

Available in 9ct gold and sterling silver.