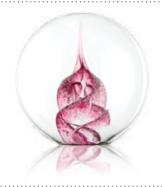

## Cremated Remains within Glass

Keep your loved one close to you always with Ashes into Glass. Your loved one's cremated remains are added to crystal glass to create unique memorial jewellery and paperweights.

## **Paperweight**

#### From £195

Designed to represent a spiritual embrace through twists of coloured crystal and clear glass.