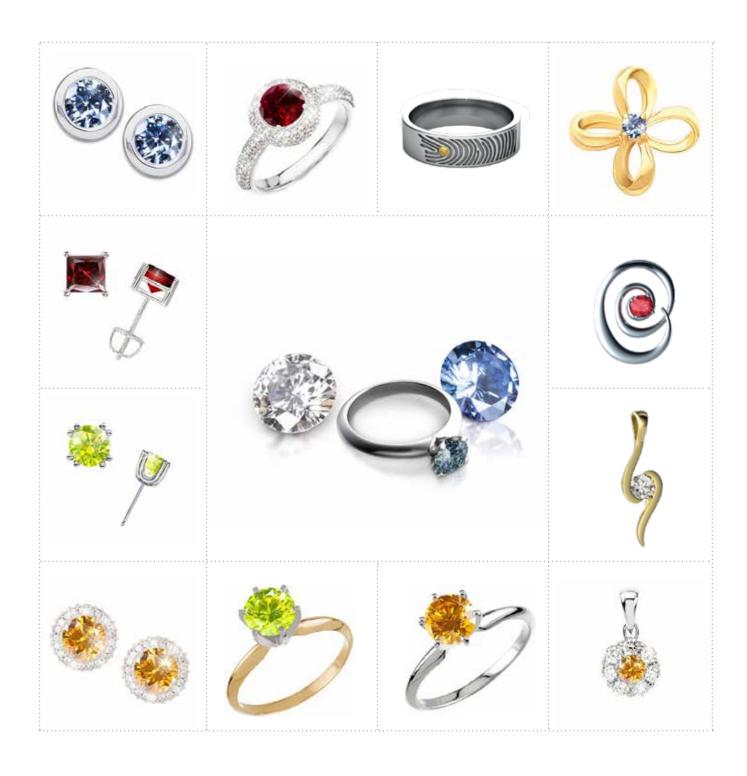

## Celebration of Life Diamonds

A certified, high quality diamond memorial, created from the carbon within the cremated remains or hair of your loved one.

Each diamond is unique and no two will ever be exactly the same. These gems can be a beautiful way to celebrate a life, often becoming family heirlooms, passed down from generation to generation.

All colours are non-fading and retain a head-turning, lustre and brilliance found in natural diamonds.

## **Jewel Concepts**

Having a piece of jewellery that captures the unique fingerprint of your loved one is a truly special and personal keepsake. A perfect way to treasure their memory, keeping them close to your heart forever.

A fingerprint can be incorporated into a wide range of hand crafted jewellery, including pendants, rings and earrings.

## **Exclusive Fingerprint Jewellery**

Available in 14ct and 18ct gold and platinum with a choice of precious stones and diamonds.

Please ask us for details of cost.