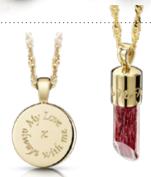

## Cremated Remains within Glass

Keep your loved one close to you always with Ashes into Glass. Your loved one's cremated remains are added to crystal glass to create unique memorial jewellery and paperweights.

## **Paperweight**

#### From £195

Designed to represent a spiritual embrace through twists of coloured crystal and clear glass.