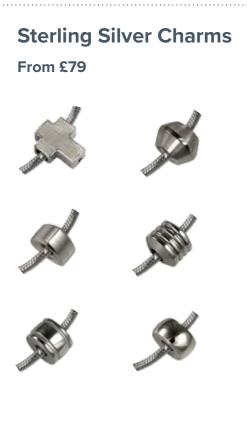

# Sterling Silver Bracelet £24

Each individual charm holds a small amount of cremated remains that can be placed on the matching bracelet or added to an existing charm bracelet.

Please note bracelet cost excludes charms.