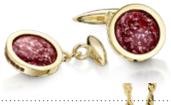

## Cremated Remains within Glass

Keep your loved one close to you always with Ashes into Glass. Your loved one's cremated remains are added to crystal glass to create unique memorial jewellery and paperweights.

#### **Cufflinks**

#### From £345

The classic design makes these cufflinks perfect for wearing every day or just on that special occasion.