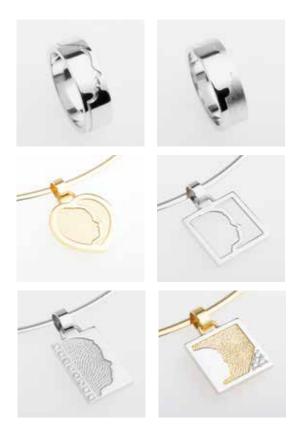

## **Portrait Jewellery**

#### From £129

A profile of a loved one's face can be incorporated into the jewellery design from a simple drawing or photograph.

Available in 9ct gold and sterling silver.