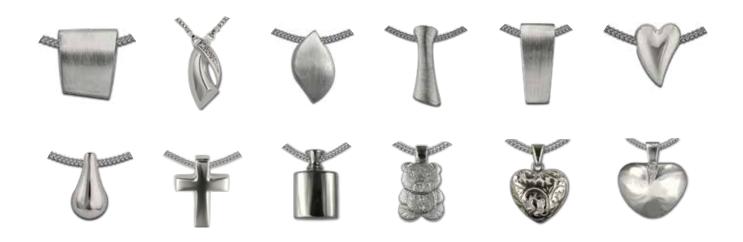

# Sterling Silver Necklace Pendant - From £126 (excluding necklace) Sterling Silver Necklace - From £24

The unique pendants subtly hold a small amount of cremated remains on a sterling silver necklace.